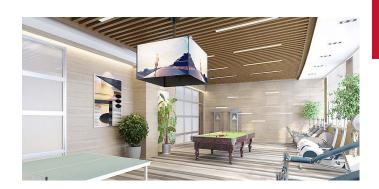

### 32"-65" CEILING MOUNT TRIPLE SCREEN TV BRACKET

Product Nº - 650371

#### KEY FEATURES

- Compatible with landscape and portrait
  mounting
- Integrated bubble level assures easy installation alignment
- Adjustment knob enables a full range of tilt/swivel action
- Max. VESA: 600x400
- VESA standards compliant
- Built-in Cable management
- Max. Load Capacity: 30Kg per screen