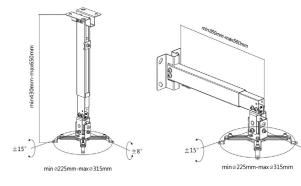

#### **KEY FEATURES**

- Sturdy and lightweight aluminum construction
- Integrated cable management system
- Height adjustment: 130/220mm
- Suitable for projectors with a pitch circle diameter of 225-315mm
- Max. Load Capacity: 10Kg/22Lbs
- Rotation: 360°

±8

# PROJECTOR CEILING WALL MOUNT BRACKET

Product Nº - BLACK 650702 | WHITE 650703

- Sturdy and lightweight steel construction
- Height adjustment : 430-650mm
- Suitable for projectors with a pitch circle diameter of 225-315mm
- Integrated cable management system
- Max. Load Capacity: 20Kg / 44 Lbs