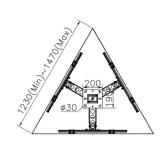

# 32"-65" CEILING MOUNT QUAD SCREEN TV BRACKET

Product Nº - 650372

- Integrated bubble level assures easy installation alignment
- Adjustment knob enables a full range of tilt/swivel action
- Compatible with landscape and portrait mounting
- Built-in Cable management
- Max. VESA: 600x400
- VESA standards compliant
- Max. Load Capacity: 30Kg per screen