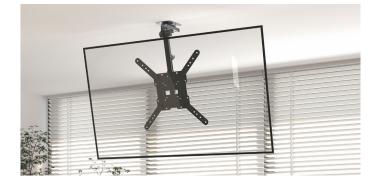

### 32"-70" CEILING MOUNT TV BRACKET

Product Nº - 650321

#### **KEY FEATURES**

- Telescopic height adjustment for optimum visibility
- Freely angling and swiveling for different viewing angles
- Removable VESA attachment for easy installation
- Integrated cable management
- Max. Load Capacity: 50Kg
- Max. VESA: 400x400
- VESA standards compliant