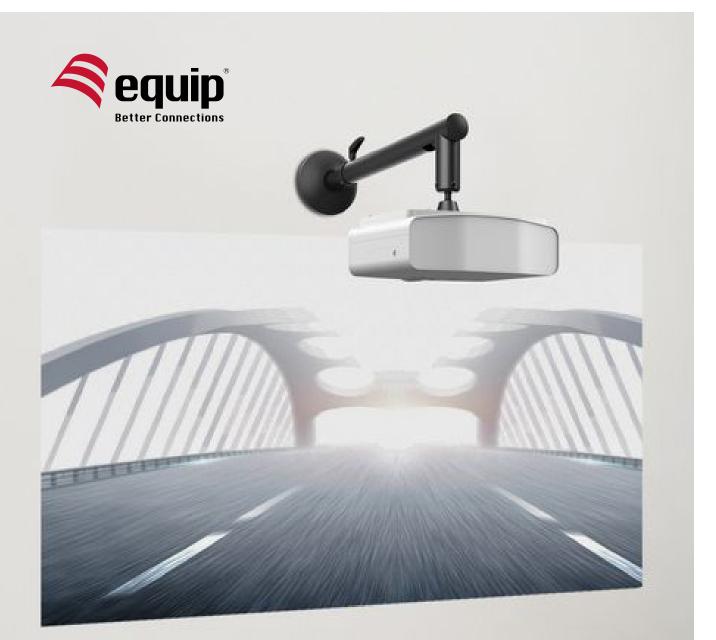

### PROJECTOR CEILING MOUNT BRACKET

Product Nº - 650700

#### **KEY FEATURES**

- Sturdy and lightweight aluminum construction
- Integrated cable management system
- Height adjustment: 130/220mm
- Suitable for projectors with a pitch circle diameter of 225-315mm
- Max. Load Capacity: 10Kg/22Lbs
- Rotation: 360°