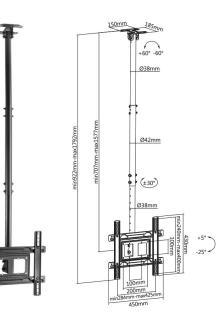

# 39"-75" CEILING MOUNT DUAL SCREEN TV BRACKET

Product Nº - 650370

- Compatible with landscape and portrait
  mounting
- Integrated bubble level assures easy installation alignment
- Adjustment knob enables a full range of tilt/swivel action
- VESA standards compliant
- Built-in Cable management
- Max VESA support: 600 x 400
- Max Loading weight : 40kgs (per screen)

### 32"-65" CEILING MOUNT TRIPLE SCREEN TV BRACKET

Product Nº - 650371

#### KEY FEATURES

- Compatible with landscape and portrait
  mounting
- Integrated bubble level assures easy installation alignment
- Adjustment knob enables a full range of tilt/swivel action
- Max. VESA: 600x400
- VESA standards compliant
- Built-in Cable management
- Max. Load Capacity: 30Kg per screen