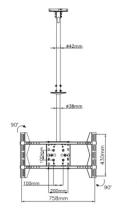

# 39"-75" CEILING MOUNT DUAL SCREEN TV BRACKET

Product Nº - 650370

- Compatible with landscape and portrait
  mounting
- Integrated bubble level assures easy installation alignment
- Adjustment knob enables a full range of tilt/swivel action
- VESA standards compliant
- Built-in Cable management
- Max VESA support: 600 x 400
- Max Loading weight : 40kgs (per screen)

### 32"-65" CEILING MOUNT TRIPLE SCREEN TV BRACKET

Product Nº - 650371

#### KEY FEATURES

- Compatible with landscape and portrait
  mounting
- Integrated bubble level assures easy installation alignment
- Adjustment knob enables a full range of tilt/swivel action
- Max. VESA: 600x400
- VESA standards compliant
- Built-in Cable management
- Max. Load Capacity: 30Kg per screen