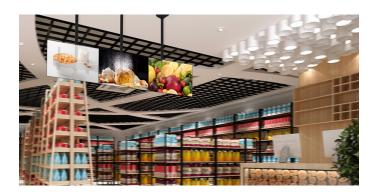

### 32"-65" CEILING MOUNT TRIPLE SCREEN TV BRACKET

Product Nº - 650371

#### KEY FEATURES

- Compatible with landscape and portrait
  mounting
- Integrated bubble level assures easy installation alignment
- Adjustment knob enables a full range of tilt/swivel action
- Max. VESA: 600x400
- VESA standards compliant
- Built-in Cable management
- Max. Load Capacity: 30Kg per screen