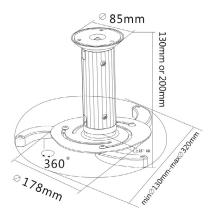

### PROJECTOR CEILING MOUNT BRACKET

Product Nº - 650700

#### **KEY FEATURES**

- Sturdy and lightweight aluminum construction
- Integrated cable management system
- Height adjustment: 130/220mm
- Suitable for projectors with a pitch circle diameter of 225-315mm
- Max. Load Capacity: 10Kg/22Lbs
- Rotation: 360°