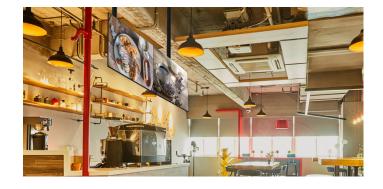

# 32"-65" CEILING MOUNT QUAD SCREEN TV BRACKET

Product Nº - 650372

- Integrated bubble level assures easy installation alignment
- Adjustment knob enables a full range of tilt/swivel action
- Compatible with landscape and portrait mounting
- Built-in Cable management
- Max. VESA: 600x400
- VESA standards compliant
- Max. Load Capacity: 30Kg per screen