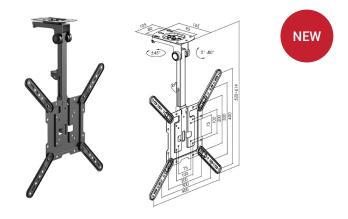

# 23"-55" CEILING MOUNT TV BRACKET

Product Nº - 650375

#### **KEY FEATURES**

- Max. Load Capacity: 20Kg
- Max. VESA: 400x400
- Economical Folding Ceiling Mount
- Folding Design: saves space
- Swivel Ability: for multiple screen viewing angles
- Flexible Sliding Rails: for adjusting screen height