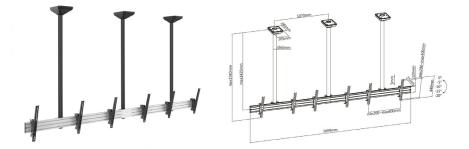

# 32"-65" CEILING MOUNT QUAD SCREEN TV BRACKET

Product Nº - 650372

- Integrated bubble level assures easy installation alignment
- Adjustment knob enables a full range of tilt/swivel action
- Compatible with landscape and portrait mounting
- Built-in Cable management
- Max. VESA: 600x400
- VESA standards compliant
- Max. Load Capacity: 30Kg per screen