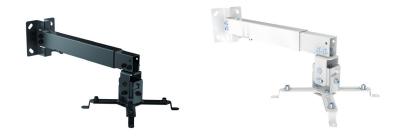

# PROJECTOR CEILING WALL MOUNT BRACKET

Product Nº - BLACK 650702 | WHITE 650703

- Sturdy and lightweight steel construction
- Height adjustment : 430-650mm
- Suitable for projectors with a pitch circle diameter of 225-315mm
- Integrated cable management system
- Max. Load Capacity: 20Kg / 44 Lbs