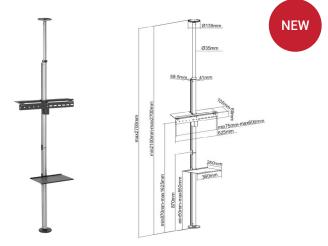

# 37"-70" FLOOR-TO-CEILING TV BRACKET

Product Nº - 650621

- VESA support Max. 600 x 400
- Max. loading capacity: 30kg
- Free-tilting design for multiple monitor viewing angles
- 360° Flexible Swiveling Ability makes it easy to rotate smoothly.
- Vertical Height Ajustment: for proper positioning
- Equipment Shelf: provides more storage space for accessories
- VESA standards compliant
- Cable clips keep cables organized and protected