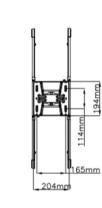

### 32"-70" CEILING MOUNT TV BRACKET

Product Nº - 650321

#### **KEY FEATURES**

- Telescopic height adjustment for optimum visibility
- Freely angling and swiveling for different viewing angles
- Removable VESA attachment for easy installation
- Integrated cable management
- Max. Load Capacity: 50Kg
- Max. VESA: 400x400
- VESA standards compliant