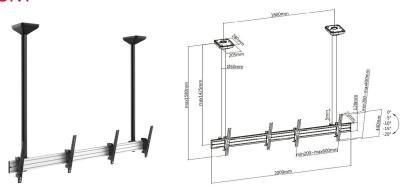

### 32"-65" CEILING MOUNT TRIPLE SCREEN TV BRACKET

Product Nº - 650371

#### KEY FEATURES

- Compatible with landscape and portrait
  mounting
- Integrated bubble level assures easy installation alignment
- Adjustment knob enables a full range of tilt/swivel action
- Max. VESA: 600x400
- VESA standards compliant
- Built-in Cable management
- Max. Load Capacity: 30Kg per screen