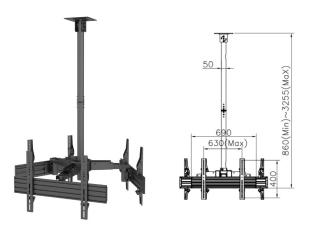

# 32"-65" CEILING MOUNT QUAD SCREEN TV BRACKET

Product Nº - 650372

- Integrated bubble level assures easy installation alignment
- Adjustment knob enables a full range of tilt/swivel action
- Compatible with landscape and portrait mounting
- Built-in Cable management
- Max. VESA: 600x400
- VESA standards compliant
- Max. Load Capacity: 30Kg per screen