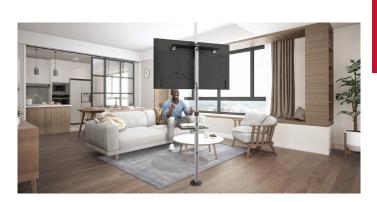

# 37"-70" FLOOR-TO-CEILING TV BRACKET

Product Nº - 650621

- VESA support Max. 600 x 400
- Max. loading capacity: 30kg
- Free-tilting design for multiple monitor viewing angles
- 360° Flexible Swiveling Ability makes it easy to rotate smoothly.
- Vertical Height Ajustment: for proper positioning
- Equipment Shelf: provides more storage space for accessories
- VESA standards compliant
- Cable clips keep cables organized and protected