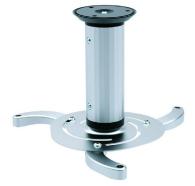

### PROJECTOR CEILING MOUNT BRACKET

Product Nº - 650700

#### **KEY FEATURES**

- Sturdy and lightweight aluminum construction
- Integrated cable management system
- Height adjustment: 130/220mm
- Suitable for projectors with a pitch circle diameter of 225-315mm
- Max. Load Capacity: 10Kg/22Lbs
- Rotation: 360°