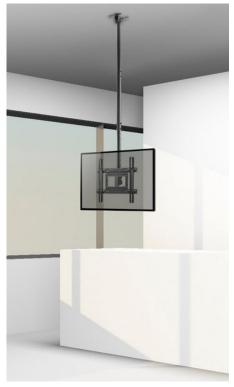

# 39"-75" CEILING MOUNT DUAL SCREEN TV BRACKET

Product Nº - 650370

- Compatible with landscape and portrait
  mounting
- Integrated bubble level assures easy installation alignment
- Adjustment knob enables a full range of tilt/swivel action
- VESA standards compliant
- Built-in Cable management
- Max VESA support: 600 x 400
- Max Loading weight : 40kgs (per screen)

### 32"-65" CEILING MOUNT TRIPLE SCREEN TV BRACKET

Product Nº - 650371

#### KEY FEATURES

- Compatible with landscape and portrait
  mounting
- Integrated bubble level assures easy installation alignment
- Adjustment knob enables a full range of tilt/swivel action
- Max. VESA: 600x400
- VESA standards compliant
- Built-in Cable management
- Max. Load Capacity: 30Kg per screen