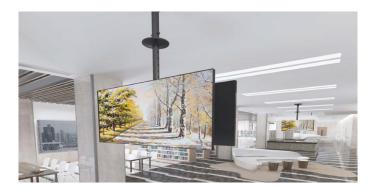

# 32"-65" CEILING MOUNT QUAD SCREEN TV BRACKET

Product Nº - 650372

- Integrated bubble level assures easy installation alignment
- Adjustment knob enables a full range of tilt/swivel action
- Compatible with landscape and portrait mounting
- Built-in Cable management
- Max. VESA: 600x400
- VESA standards compliant
- Max. Load Capacity: 30Kg per screen