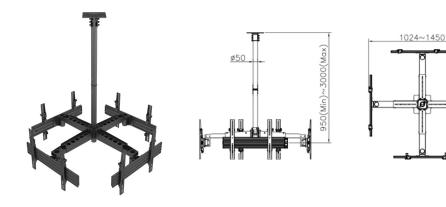

# 32"-65" CEILING MOUNT QUAD SCREEN TV BRACKET

Product Nº - 650372

- Integrated bubble level assures easy installation alignment
- Adjustment knob enables a full range of tilt/swivel action
- Compatible with landscape and portrait mounting
- Built-in Cable management
- Max. VESA: 600x400
- VESA standards compliant
- Max. Load Capacity: 30Kg per screen