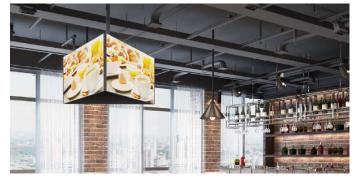

# 32"-65" CEILING MOUNT QUAD SCREEN TV BRACKET

Product Nº - 650372

- Integrated bubble level assures easy installation alignment
- Adjustment knob enables a full range of tilt/swivel action
- Compatible with landscape and portrait mounting
- Built-in Cable management
- Max. VESA: 600x400
- VESA standards compliant
- Max. Load Capacity: 30Kg per screen